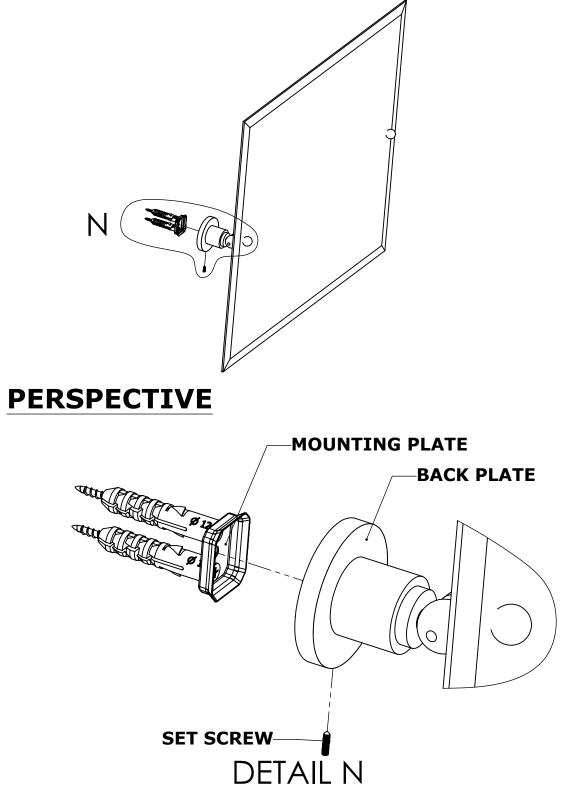

## AP-93

### **INSTALLATION INSTRUCTIONS**

Step 2: Attach Bracket to Mounting Plate.

Place bracket on mounting plate and secure by tightening set screw as shown below.