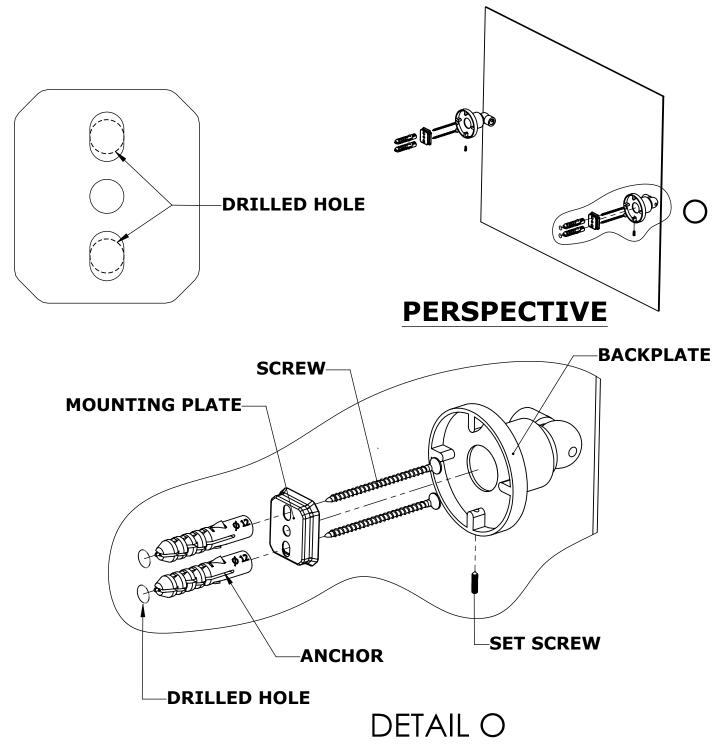

# AP-93

### **INSTALLATION INSTRUCTIONS**

#### Step 1: Drill holes in Wall for screw anchors and attach Mounting Plate to Wall

Determine your desired location for installation and make a mark for the location of the mounting plate. Remove mounting plate from backplate by loosening set screw in backplate as pictured below. Place center hole of mounting plate over mark made above. Make 2 marks where mounting screws will be placed as shown below. Drill hole at each of the marks. (You may substitute other style mounting anchors or screws if desired). Place anchors into the holes made. Place mounting plate over holes and secure to mounting surface using screws as shown below.